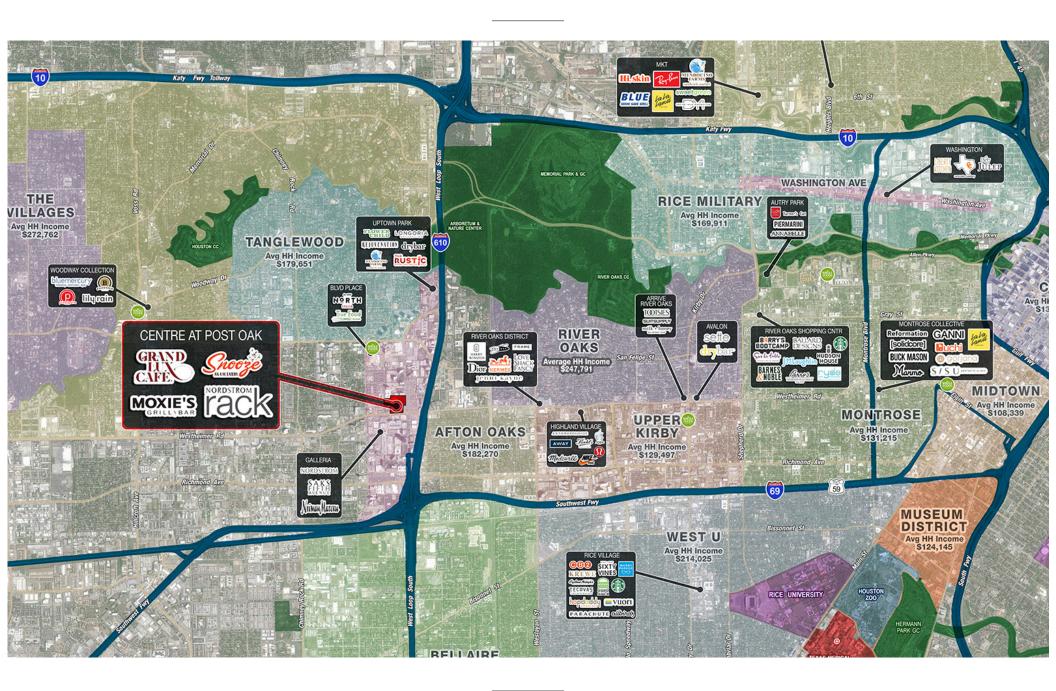

OJECT SCOPE

SHOP Companies has been retained by KIMCO to lead the remerchandising efforts at Centre at Post Oak. Located at arguably the most prominent intersection for retail in Houston at Westheimer and Post Oak, we recognize the opportunity to elevate the consumer experience through updated signage, landscaping, and a thoughtful approach to leasing. The Centre at Post Oak sits directly across from the Houston Galleria - the 4th largest mall in the nation - and offers a huge daytime population coupled with some of the best demographics in Houston.

#### **DETAILS**

- 184,040 SF of retail and restaurants
- 4.7 parking ratio

#### TRAFFIC COUNTS

o Westheimer Road 32,762 VPD-21 o Post Oak Boulevard 12,213 VPD-21

### AREA RETAILERS



## CLOSE UP AERIAL



### OVERVIEW AERIAL



## MAP



### SITE PLAN















CCO &CARDANOM
BLYD DENTISTRY
ORTHODOMICS
Cream stry
Carter's babyes
FRENZ 94705
FRENZ 9470







# SHOP ...

### Rand Horowitz

4809 COLE AVE STE 300, DALLAS, TX 75201
RAND@SHOPCOMPANIES.COM
214-960-4545 (DIRECT)
214-676-6884 (MOBILE)

### Brittney Austin

4809 COLE AVE STE 300, DALLAS, TX 75201
BRITTNEY@SHOPCOMPANIES.COM
214-242-5443 (DIRECT)
214-649-2634 (MOBILE)

#### Linda Rubiola

4809 COLE AVE STE 300, DALLAS, TX 75201
LINDA@SHOPCOMPANIES.COM
214-607-4044 (DIRECT)
214-643-4455 (MOBILE)