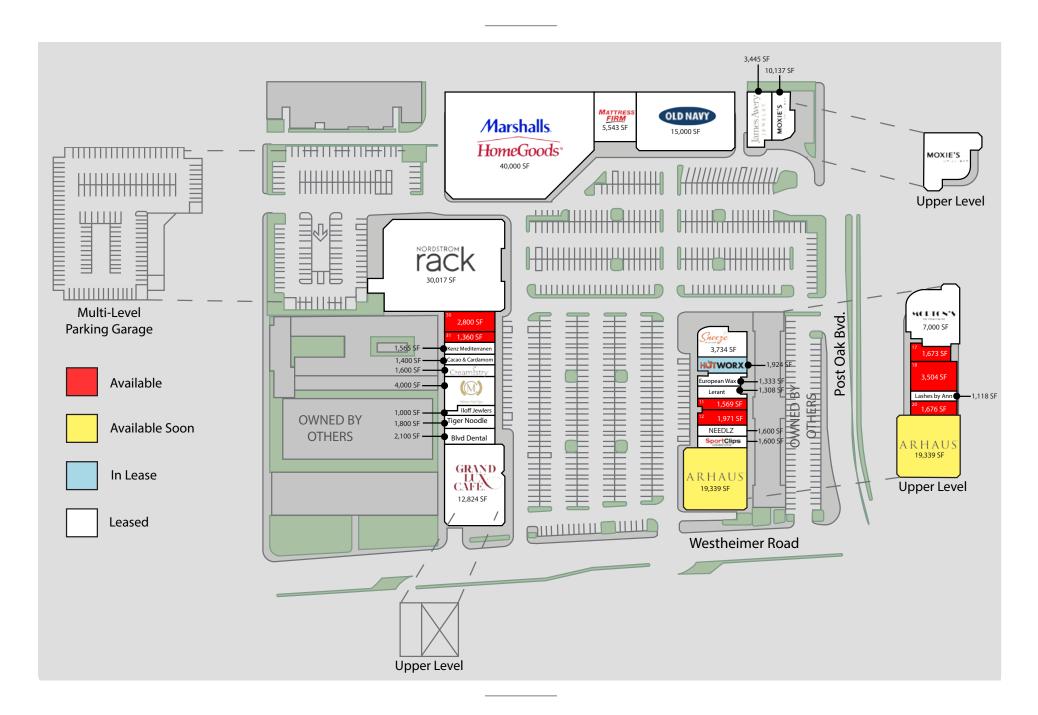

### SITE PLAN

CCO &CARDANOM
BLYD DENTISTRY
ORTHODOMICS
Cream stry
Carter's babyes
FRENZ 94705
FRENZ 9470