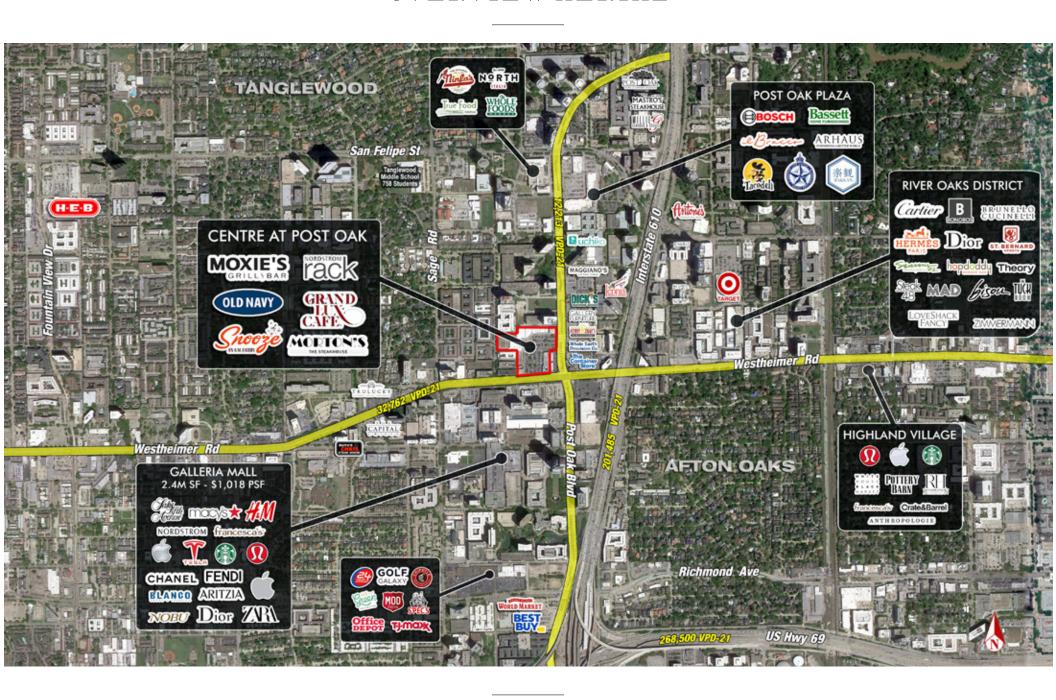

|

#### PROJECT SCOPE

SHOP Companies has been retained by KIMCO to lead the remerchandising efforts at Centre at Post Oak. Located at arguably the most prominent intersection for retail in Houston at Westheimer and Post Oak, we recognize the opportunity to elevate the consumer experience through updated signage, landscaping, and a thoughtful approach to leasing. The Centre at Post Oak sits directly across from the Houston Galleria - the 4th largest mall in the nation - and offers a huge daytime population coupled with some of the best demographics in Houston.

#### **DETAILS**

- 184,040 SF of retail and restaurants
- 4.7 parking ratio

#### TRAFFIC COUNTS

o Westheimer Road 32,762 VPD-21 o Post Oak Boulevard 12,213 VPD-21

### AREA RETAILERS



## CLOSE UP AERIAL



### OVERVIEW AERIAL



## MAP



### SITE PLAN















CCO &CARDANOM
BLYD DENTISTRY
ORTHODOMICS
Cream stry
Carter's babyes
FRENZ 94705
FRENZ 9470







# SHOP ...

### Rand Horowitz

4809 COLE AVE STE 300, DALLAS, TX 75201
RAND@SHOPCOMPANIES.COM
214-960-4545 (DIRECT)
214-676-6884 (MOBILE)

### Brittney Austin

4809 COLE AVE STE 300, DALLAS, TX 75201
BRITTNEY@SHOPCOMPANIES.COM
214-242-5443 (DIRECT)
214-649-2634 (MOBILE)

#### Linda Rubiola

4809 COLE AVE STE 300, DALLAS, TX 75201
LINDA@SHOPCOMPANIES.COM
214-607-4044 (DIRECT)
214-643-4455 (MOBILE)