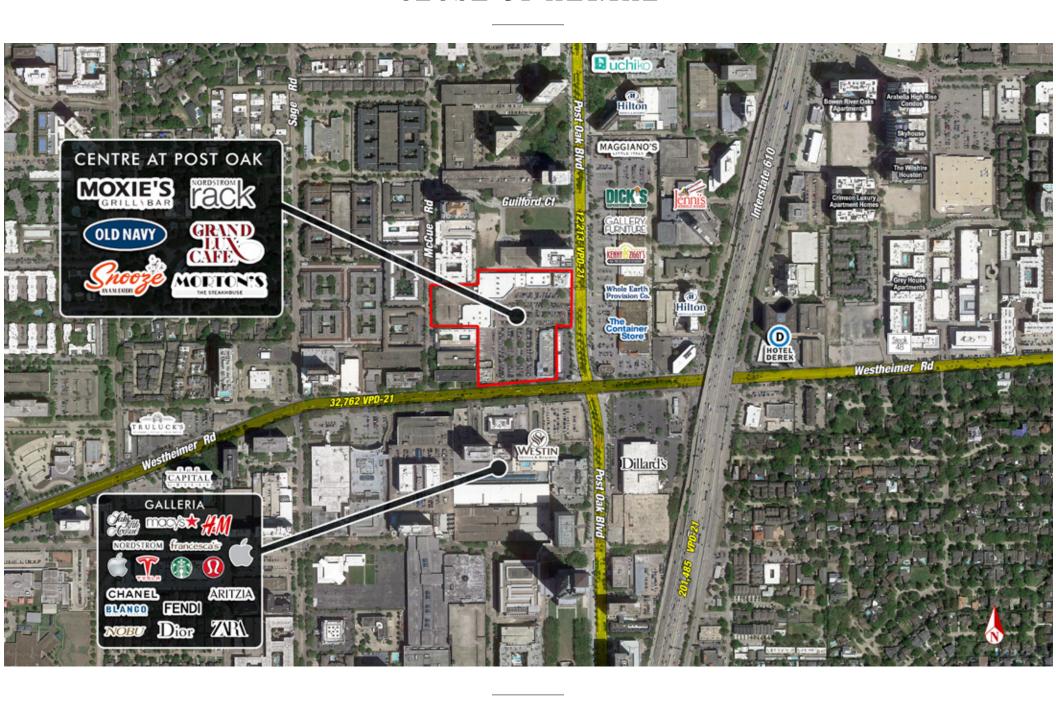

## CLOSE UP AERIAL

#### TRAFFIC COUNTS

o Westheimer Road 32,762 VPD-21 o Post Oak Boulevard 12,213 VPD-21